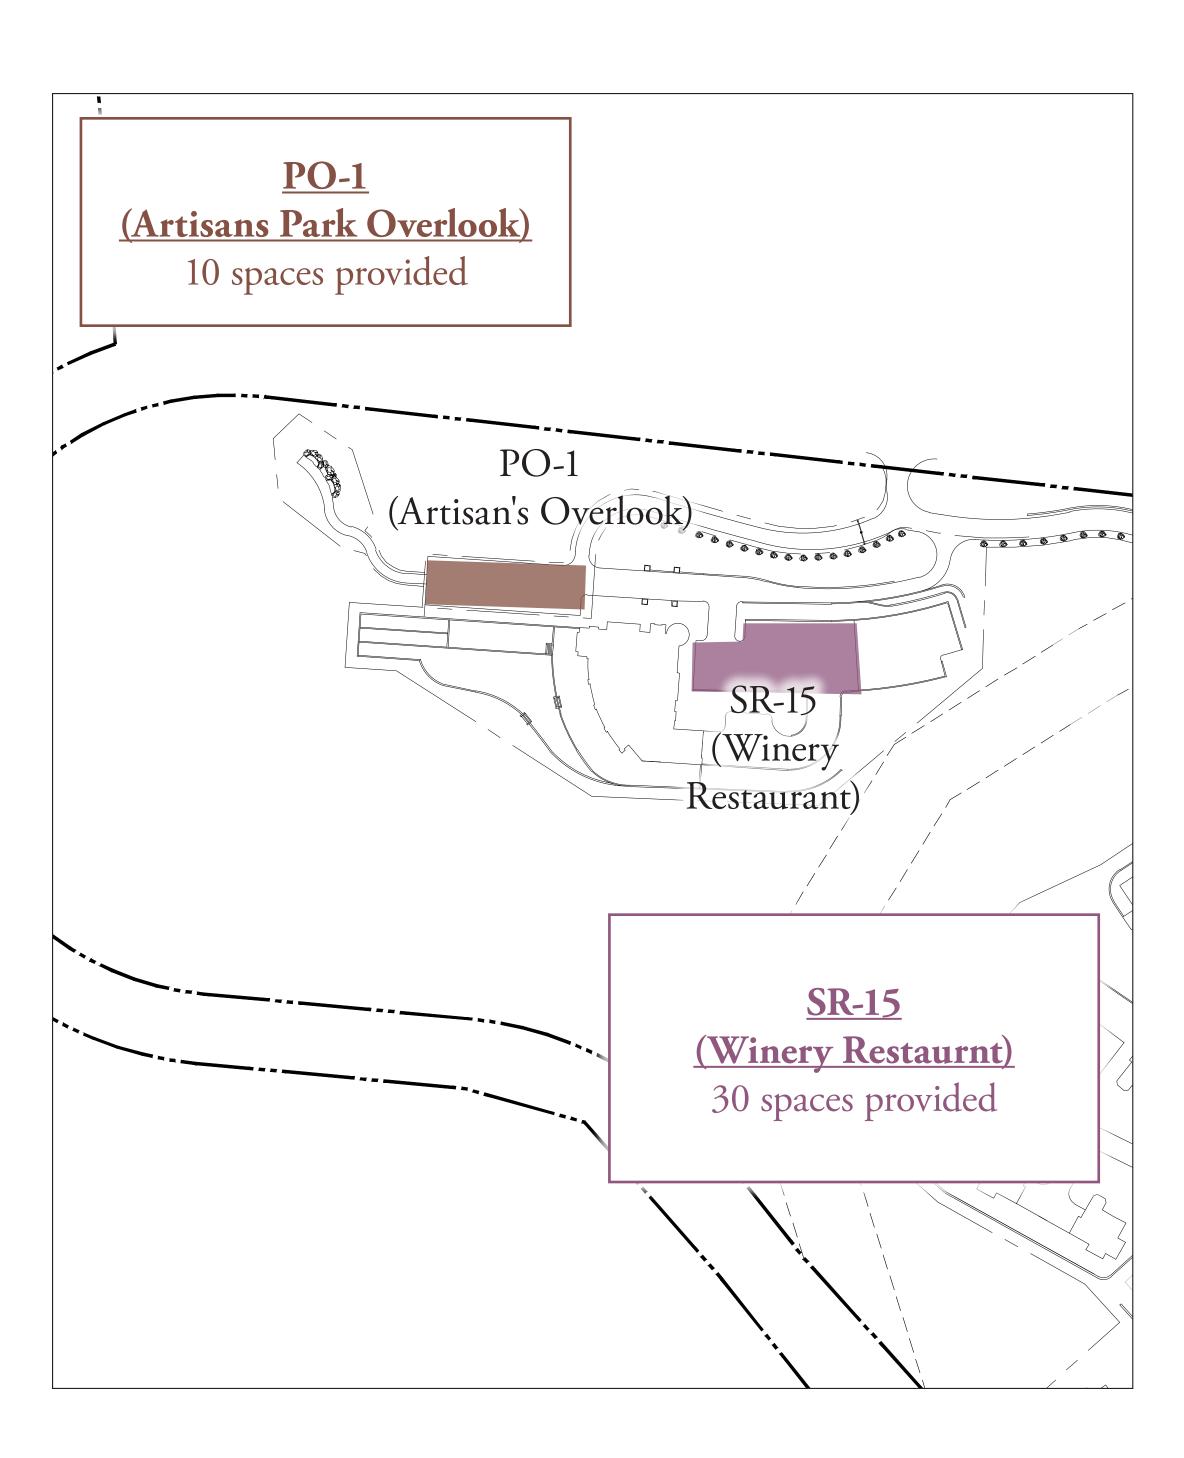

## SC-1 (Sales Center)

HVL-1.4 (WWTP) HVL-1 (Golf Maintenance) PO-1 (Artisans Park Overlook) 1 SR-15 (Winery Restaurant)

**ADA PARKING SPACES** 

DESIGN
401 N. Main St., Ste. 400
Hendersonville, North Carolina 28792
828.693.0052 • FAX 828.693.0071