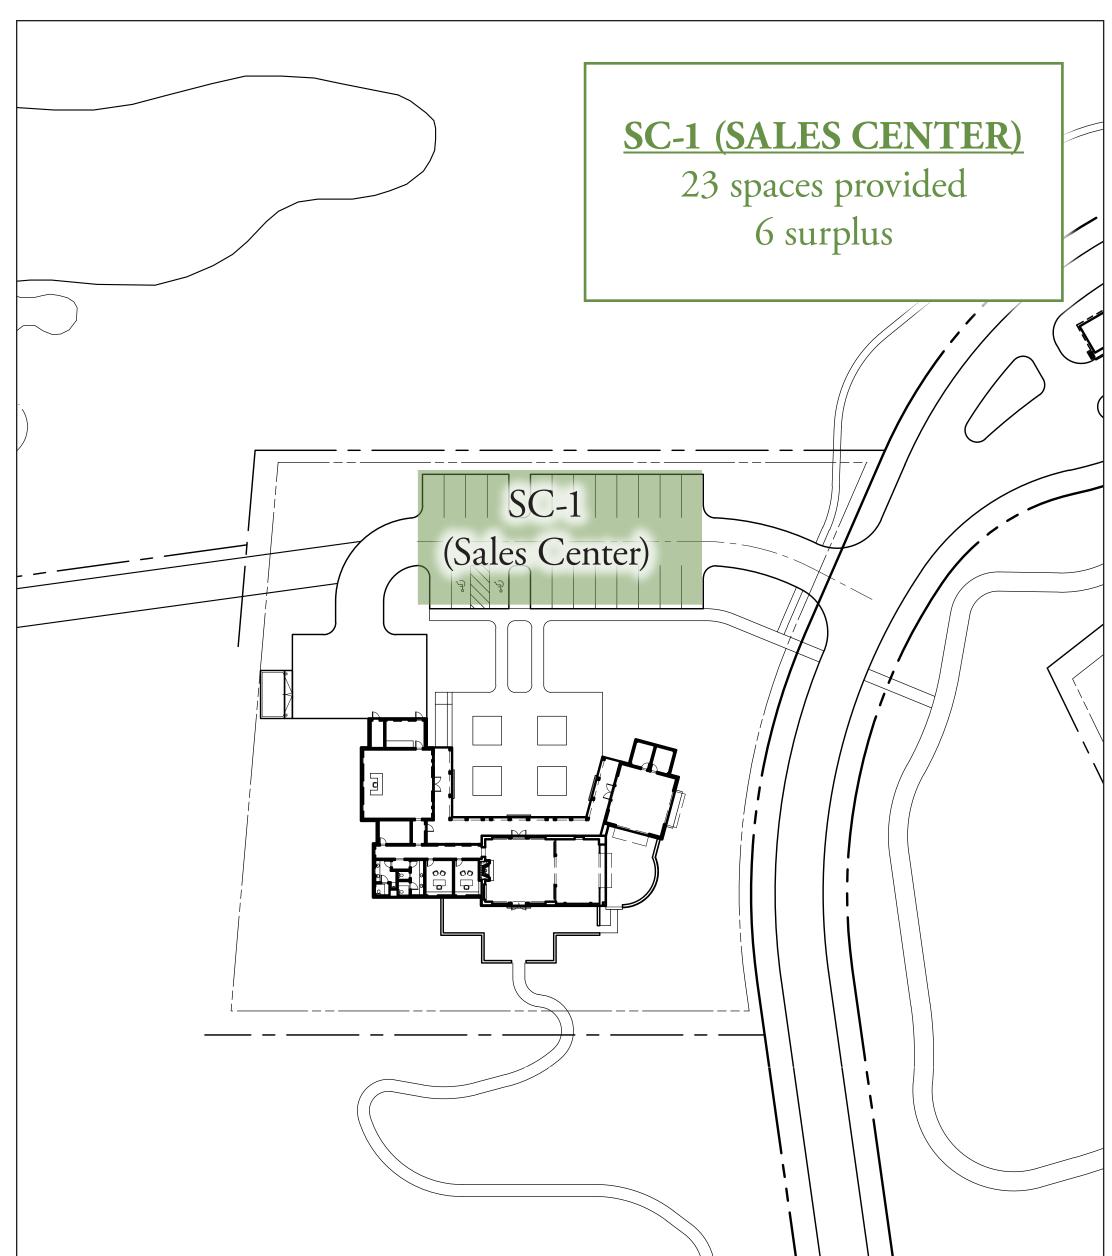

## SC-1 (Sales Center)

HVL-1.4 (WWTP) HVL-1 (Golf Maintenance) PO-1 (Artisans Park Overlook) 1 SR-15 (Winery Restaurant)

**ADA PARKING SPACES** 

DESIGN
401 N. Main St., Ste. 400
Hendersonville, North Carolina 28792
828.693.0052 • FAX 828.693.0071