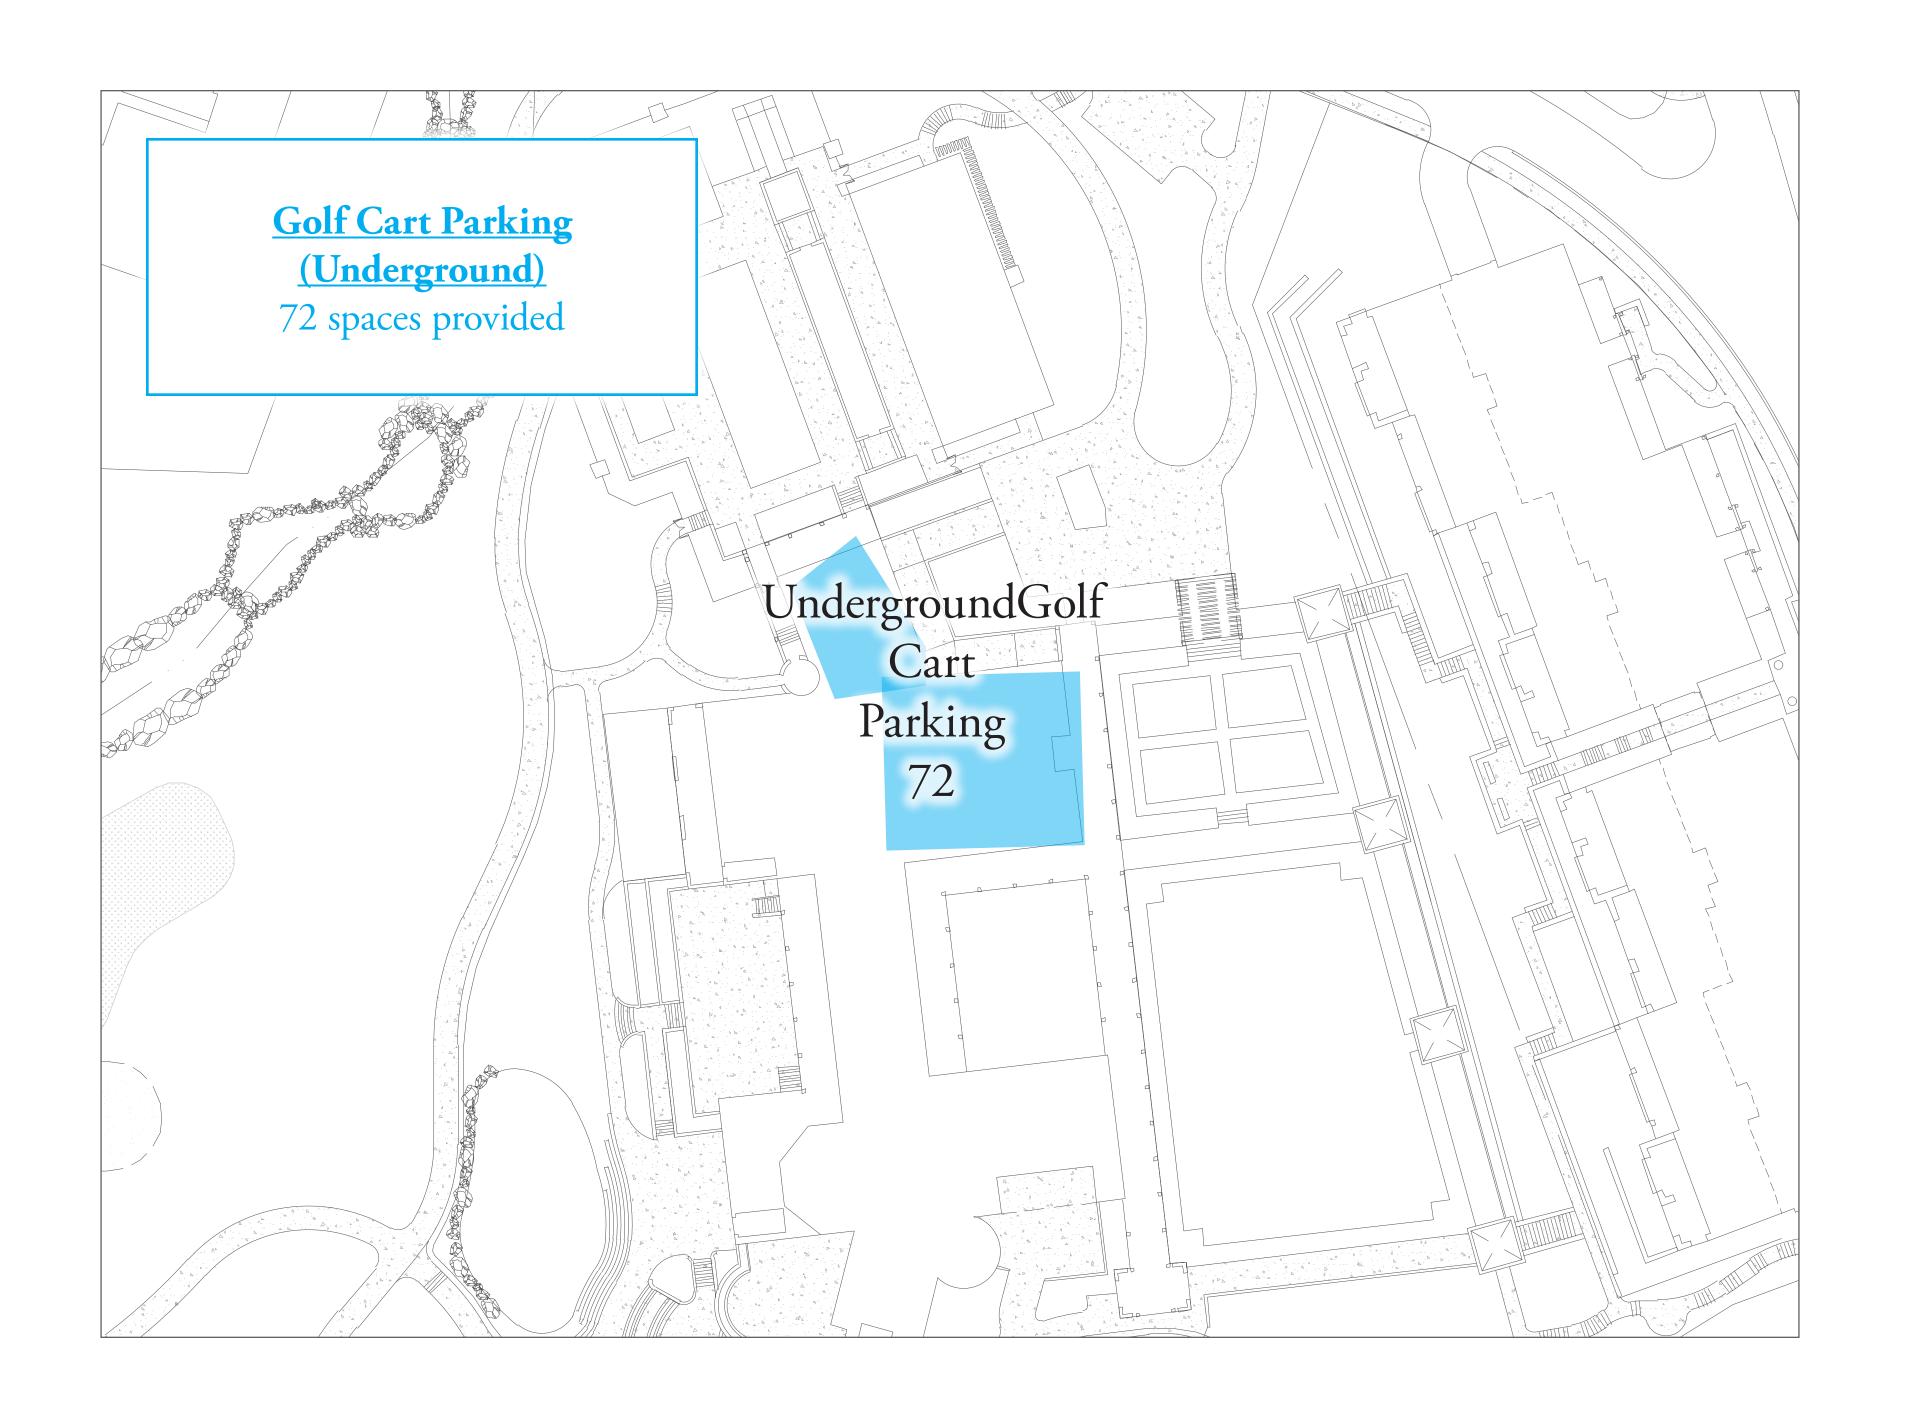

## HVL-1 (Golf Maintenance Facility) 30 spaces required 32 spaces provided Golf Golf Maintenance Maintenance HVK-1.4 HVL-1 Wastewater / (WWTP & Treatment Plant Golf Maintenance Facility) **HVL-1.4 (WWTP)** 3 spaces required 4 spaces provided